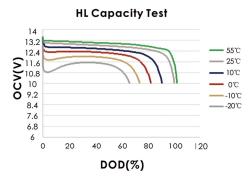

### **SOLAR ENERGY STORAGE BATTERY**

| Models/型号                   | LFP51200                   |
|-----------------------------|----------------------------|
| Product Specification       | 51.2V 200Ah                |
| Nominal Voltage             | 51.2V                      |
| Nominal Capacity            | 200Ah                      |
| Max Charging Current        | 200A                       |
| Charging Cut-off Voltage    | 58.4V± 0.2V                |
| Max Discharge Current       | 200A                       |
| Discharging Cut-off Voltage | 36.8V± 0.2V                |
| Cell Type                   | LiFePO4 Battery            |
| Display                     | LCD                        |
| Terminal                    | M8                         |
| Case Material               | Metal Box                  |
| Communication Mode          | RS485 / CAN                |
| Charge Temperature Range    | 0~45°C                     |
| Discharge Temperature Range | -5~55°C                    |
| Cycle Life                  | ≥6000Cycles(80%DOD)        |
| Colour                      | Black and white            |
| Weight                      | About 82Kg                 |
| Designed Life               | 15 Years                   |
| Dimensions                  | 508*160(190)*700mm (LxWxH) |
| Assembly Method             | Wall Hanging               |