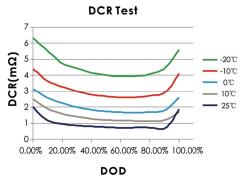

### **SOLAR ENERGY STORAGE BATTERY**

| Models/型号                   | LFP51200                   |
|-----------------------------|----------------------------|
| Product Specification       | 51.2V 200Ah                |
| Nominal Voltage             | 51.2V                      |
| Nominal Capacity            | 200Ah                      |
| Max Charging Current        | 200A                       |
| Charging Cut-off Voltage    | 58.4V± 0.2V                |
| Max Discharge Current       | 200A                       |
| Discharging Cut-off Voltage | 36.8V± 0.2V                |
| Cell Type                   | LiFePO4 Battery            |
| Display                     | LCD                        |
| Terminal                    | M8                         |
| Case Material               | Metal Box                  |
| Communication Mode          | RS485 / CAN                |
| Charge Temperature Range    | 0~45°C                     |
| Discharge Temperature Range | -5~55°C                    |
| Cycle Life                  | ≥6000Cycles(80%DOD)        |
| Colour                      | Black and white            |
| Weight                      | About 82Kg                 |
| Designed Life               | 15 Years                   |
| Dimensions                  | 508*160(190)*700mm (LxWxH) |
| Assembly Method             | Wall Hanging               |