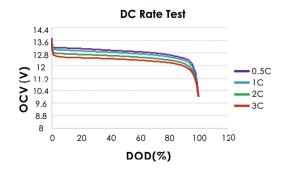

### **SOLAR ENERGY STORAGE BATTERY**

| Models/型号                   | LFP51200                   |
|-----------------------------|----------------------------|
| Product Specification       | 51.2V 200Ah                |
| Nominal Voltage             | 51.2V                      |
| Nominal Capacity            | 200Ah                      |
| Max Charging Current        | 200A                       |
| Charging Cut-off Voltage    | 58.4V± 0.2V                |
| Max Discharge Current       | 200A                       |
| Discharging Cut-off Voltage | 36.8V± 0.2V                |
| Cell Type                   | LiFePO4 Battery            |
| Display                     | LCD                        |
| Terminal                    | M8                         |
| Case Material               | Metal Box                  |
| Communication Mode          | RS485 / CAN                |
| Charge Temperature Range    | 0~45°C                     |
| Discharge Temperature Range | -5~55°C                    |
| Cycle Life                  | ≥6000Cycles(80%DOD)        |
| Colour                      | Black and white            |
| Weight                      | About 82Kg                 |
| Designed Life               | 15 Years                   |
| Dimensions                  | 508*160(190)*700mm (LxWxH) |
| Assembly Method             | Wall Hanging               |