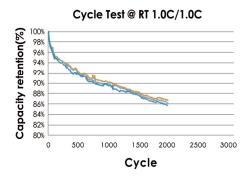

### **SOLAR ENERGY STORAGE BATTERY**

| Models/型号                   | LFP51200                   |
|-----------------------------|----------------------------|
| Product Specification       | 51.2V 200Ah                |
| Nominal Voltage             | 51.2V                      |
| Nominal Capacity            | 200Ah                      |
| Max Charging Current        | 200A                       |
| Charging Cut-off Voltage    | 58.4V± 0.2V                |
| Max Discharge Current       | 200A                       |
| Discharging Cut-off Voltage | 36.8V± 0.2V                |
| Cell Type                   | LiFePO4 Battery            |
| Display                     | LCD                        |
| Terminal                    | M8                         |
| Case Material               | Metal Box                  |
| Communication Mode          | RS485 / CAN                |
| Charge Temperature Range    | 0~45°C                     |
| Discharge Temperature Range | -5~55°C                    |
| Cycle Life                  | ≥6000Cycles(80%DOD)        |
| Colour                      | Black and white            |
| Weight                      | About 82Kg                 |
| Designed Life               | 15 Years                   |
| Dimensions                  | 508*160(190)*700mm (LxWxH) |
| Assembly Method             | Wall Hanging               |